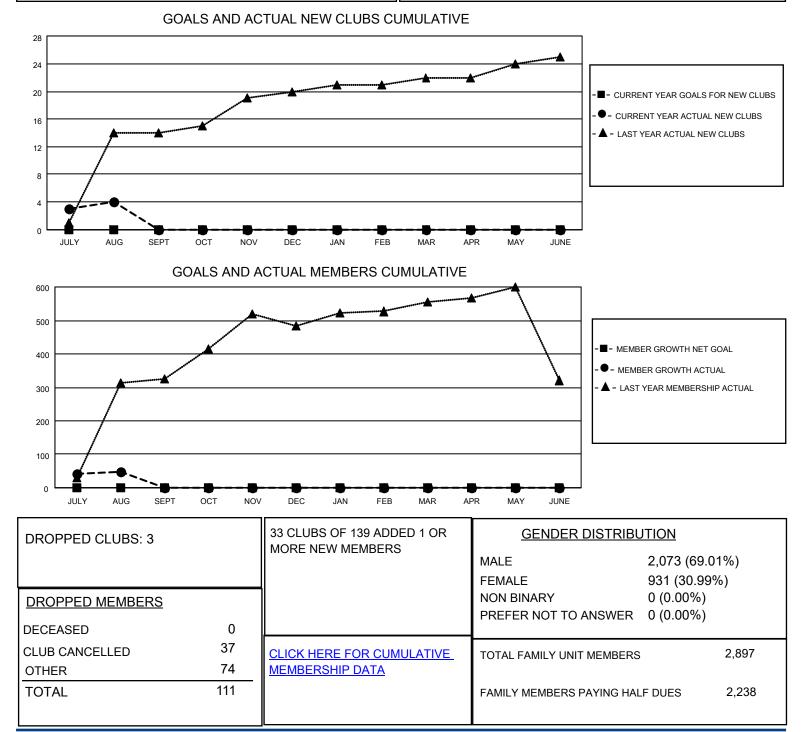

## LOCATION NEPAL

District 325 M

Results as of: 8/31/2023

| Clubs                 |               |           |               | Members               |                         |                         |                                                    |
|-----------------------|---------------|-----------|---------------|-----------------------|-------------------------|-------------------------|----------------------------------------------------|
| RESULTS FOR 2023-2024 |               |           |               | RESULTS FOR 2023-2024 |                         |                         |                                                    |
| QUARTER               | NEW CLUB GOAL | NEW CLUBS | DROPPED CLUBS | QUARTER               | IBER GROWTH NET<br>GOAL | MEMBER GROWTH<br>ACTUAL | DROPPED<br>MEMBERS ACTUAL<br>(including transfers) |
| JULY/AUG/SEPT         | 0             | 4         | 3             | JULY/AUG/SEPT         | 0                       | 161                     | 111                                                |
| OCT/NOV/DEC           | 0             | 0         | 0             | OCT/NOV/DEC           | 0                       | 0                       | 0                                                  |
| JAN/FEB/MAR           | 0             | 0         | 0             | JAN/FEB/MAR           | 0                       | 0                       | 0                                                  |
| APR/MAY/JUNE          | 0             | 0         | 0             | APR/MAY/JUNE          | 0                       | 0                       | 0                                                  |